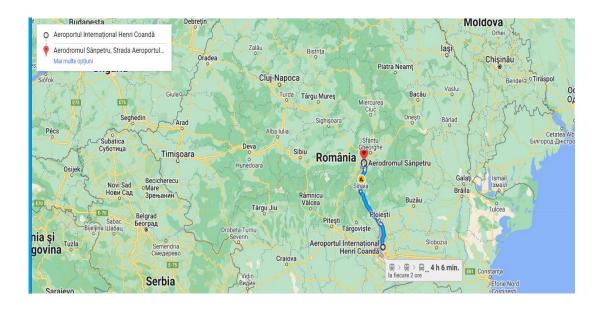

# • ORGANISER AND LOCATION:

- The Romanian Modelling Federation, in co-operation with Romanian Aero Club and City Hall Sânpetru.
- The contest site is a sportive aerodrome, owned by the Air Club of Sânpetru and is situated at a distance of 8 km away from Brasov. The city of Brasov is localized at 170 km distance from "Henri Coanda" Bucharest International airport on National Road no. 1. GPS coordinates for location: 45.79883138385545, 25.619951267623446.
- Weather forecast at the end of August is usually good for F3K Class with an average daily temperature of 30°C and moderate wind speed of 2-6 m/s and no more than a short summer rain weekly.

# • Transportation

The organizer will provide the transport for teams at their request, from the international airport "Henri Coandă" Bucharest to Sânpetru Brașov. The transport price is 50 euros / pers.